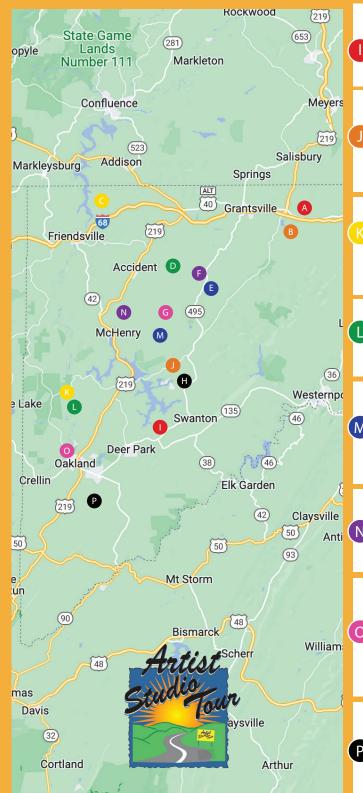

#### **Grants Mercantile**

A collection of work by local artists will be available for sale through the Garrett County Arts Council & the Grantsville Arts & Entertainment District.

146 Casselman Rd, Grantsville, MD 21536

## **Allegany Area Art Alliance**

Watercolor, colored pencil, acrylic, fiber arts (tatting, knitting, crochet), quilting, paper craft

Hochstetler House, Spruce Forest Artisan Village 177 Casselman Road, Grantsville, MD 21536

# **Susan S Johnston Artist**

839 Mill Run Rd, Friendsville, MD 21531

## **Equidel Art**

Host: Robert Caron (Oil Painting) Guest Artists: Alexander Hunter (Watercolor & Oils) Dennis Holcomb (Paintings)

31 Greenwood Ridge Road, Accident, MD 21520

# **The Loft Shop**

Host: Sue Arnson (Watercolor, Gelatin Monoprint, Alcohol Ink Painting) Guest Artists: Bobby Croft (Pottery) Wirestorm Creations (Jewelry & Metalwork)

9415 Rock Lodge Road, Accident, MD 21520

# **First Light Photography**

Sam Housley

8981 Rock Lodge Road, Accident, MD 21520

#### **ABPH ART**

Host: Annie Simcoe (Mixed Media Paper Art) Guest Artist: Meadowbrook Arts (Metal Jewelry) Dani Starre Studios (Textiles & Home Décor)

6438 Rock Lodge Rd, Accident, MD 21520

#### **Snowbird Creations Glass Studio**

Julie Turrentine (Glass jewelry, Glass birds, Designer Tableware and Sculpture)

398 Snowbird Ln, Swanton, MD 21561

### **Robert Yonke Art**

(Watercolor & Mixed Media Painting)

2355 Turkev Neck Road, Swanton, MD 21561

# Clark W. Day **Photo-Graphics**

Host: Clark Day Guest Artist: Lisa Sheirer (Ink, Painting, Printmaking, Photography)

15 Hines Drive, Swanton, MD 21561

# **Four Storm Artists Gallery**

Host: Caroline Blizzard (Nature Photography) Guest Artist: Ruddy Duck Studio (Nature Photography)

2107 Swallow Falls Road, Oakland, MD 21550

#### **Sue Caldwell**

(Painted Paper Collage and Coiled Baskets)

2229 Swallow Falls Road, Oakland, MD 21550

## **Quilts and More**

Host: Joan Chanev Guest Artists: Barb's Baubles (Jewelry) Hentosh Photography (Landscape & Nature Photography Deep Creek Pottery (Pottery)

315 North Ridge Road, McHenry, MD 21541

# **Tumbled and Tossed**

Donna Midcap (Sea Glass Jewelry & Art)

64 College Heights Ct., McHenry, MD 21541

### **The Gallery Shop** & \$MART ART Spaces

A project of the Garrett County Arts Council, The Gallery Shop is located in the heart of the Oakland Arts & Entertainment District. Guest Artist: Renee Keil (Oil, Watercolor, and Pastel)

108 S. Second Street, Oakland, MD 21550

### **Rachel & Bud Precht Art**

(Soy Candles, Illustration, Embroidery & Macrame, Stained Glass & PVC Bird Sculpture)

411 Roanoke Avenue, Mtn Lake Park, MD 21550